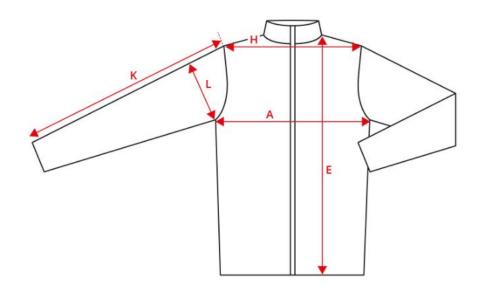

## NO. 0880 Thermal jacket | all-round

| Description (measured in cm)             | S     | М     | L     | XL    | 2XL   | 3XL   | 4XL   |
|------------------------------------------|-------|-------|-------|-------|-------|-------|-------|
| A: ½ Chest width                         | 51    | 54    | 58    | 62    | 65    | 68    | 72    |
| E: Front length from high point shoulder | 69    | 71    | 73    | 75    | 77    | 79    | 81    |
| H: Shoulder to shoulder                  | 43    | 44.5  | 46.5  | 48.5  | 50.5  | 52.5  | 54.5  |
| K: Sleeve length - long                  | 69.75 | 70.75 | 71.75 | 72.75 | 73.75 | 74.75 | 74.75 |
| L: ½ upper arm width                     | 22    | 23    | 24    | 25.5  | 27    | 28.5  | 30    |

## How to measure